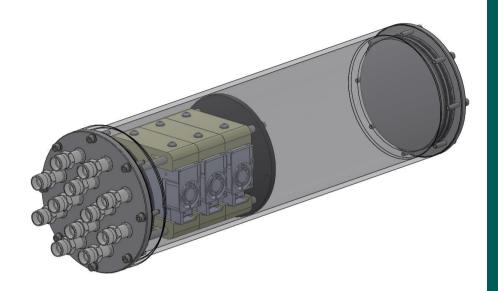

### **Description:**

A subsea electronics enclosure installed with three 600-watt switch mode power supplies, each with four independent power modules, allowing a configuration of output DC voltages from 5Vdc to 48Vdc and up to a total overall of 1800 Watts.

# **ROV power supply Pod – 1000m**

#### MAIN FEATURES

- 1000msw rated
- Aluminium Construction
- Double barrel seal on endcaps
- All units pressure tested and supplied with a test certificate
- Up to 3 x 600w supplies
- DC outputs from 3.6Vdc to 48Vdc
- Up to 12 independent output voltage channels
- Additional space for additional electronic hardware.